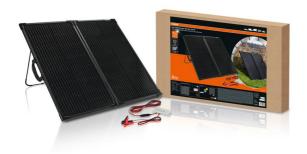

# BATTERYcharge SOLAR 100W

## High-Performance 100W Solar Panel for Reliable Off-Grid Power

The OSRAM BATTERYcharge SOLAR 100W is a high-performance, portable solar panel designed to charge and maintain 12V leisure batteries. Featuring mono-crystalline solar panels in a robust aluminium frame, it delivers up to 100W of free solar power, suitable for caravans, campervans, RVs, and outdoor use.

With a 12V/10A charge controller and USB output, it prevents overcharging while allowing you to also charge small devices. Its IP65 water-resistant design and sturdy aluminum stand ensure durability, while the plug-and-play setup makes it easy to use. Lightweight and foldable, it's ideal for off-grid adventures, even in overcast conditions. Comes with a 5 m battery lead and connecting clamps for